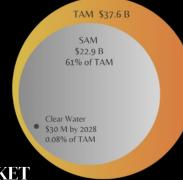

**MARKET** 

The spirits market has been trending to High-End Premium and Super Premium, accounting for 61% of US spirits sales in 2022, equaling 23B. Clear Water projects capturing 30M of this market by 2028.